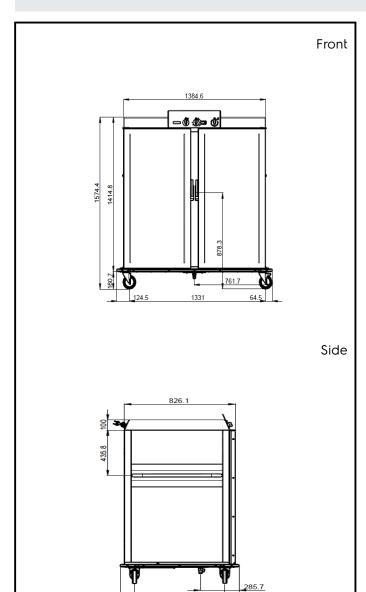

### **Key Information:**

**GN 2/1 containers - 100** ISO 9001; ISO 14001

GN 1/1 containers - 100 40
Load capacity 340 kg
External dimensions, Width: 1520 mm
External dimensions, Depth: 885 mm
External dimensions, Height: 1570 mm
Net weight: 233 kg