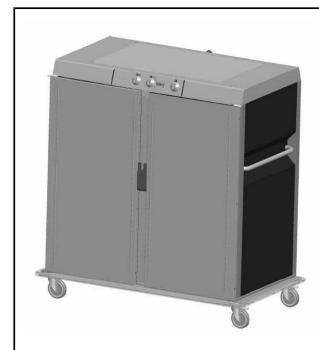

## Service Trolleys Heated Banquet Trolley - 20x2/1 GN

| ITEM #  |  |  |
|---------|--|--|
| MODEL # |  |  |
| NAME #  |  |  |
|         |  |  |
| SIS #   |  |  |
| AIA #   |  |  |

351157 (BT2021H)

Heated Banquet Trolley 20x2/1GN

#### Item No.

Constructed in double-walled, 304 AISI stainless steel with expanded polyurethane insulated panels. Ergonomic handles for easy movement. Temperature can be set from 30°C to 90°C with digital display. Humidity can be added inside the chamber to keep food from drying. N. 2 fixed castors and N. 2 swiveling castors with brakes, mm125 in diameter. Full perimeter bumpers for added shock protection. By using the optional eutectic plates it is possible to keep dishes at a temperature of +5°C for about two hours. Load capacity: 340 Kg.

#### **Main Features**

- Temperature set-up from +30°C to +90°C, monitored through the digital display, allows to adjust temperature to the specific requirements of the hot dishes.
- Trolley reaches set temperature of 90°C in approximately 35 minutes.
- Heating via dry heat or moisturized air heating, which prevents food from drying out.
- Capable of holding GN 2/1 and GN 1/1 containers or plates on grids (grids included).
- Ergonomic handles to facilitate handling.
- Complies with main international certification bodies and is CE marked.

### Construction

- Equipped with spiral cable.
- Constructed in double-walled 304 AISI stainless steel with insulated panels.
- Thick, all-round perimetral bumpers on sides, doors and handles to improve shock absorption.
- Two fixed and two swivelling castors with brakes, all 125 mm in diameter.